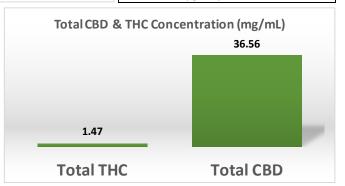

Cannabinoid Dry Weight

| Cannabinoid                 | Dry Weight (mg/g) |  |  |  |
|-----------------------------|-------------------|--|--|--|
| CBDV                        | 0.090             |  |  |  |
| CBDA                        | 0.040             |  |  |  |
| CBGA                        | Not Detected      |  |  |  |
| CBG                         | 0.680             |  |  |  |
| CBD                         | 36.520            |  |  |  |
| THCV                        | 0.060             |  |  |  |
| CBN                         | 0.020             |  |  |  |
| d9-THC                      | 1.470             |  |  |  |
| d8-THC                      | Not Detected      |  |  |  |
| CBC                         | 0.440             |  |  |  |
| THCA                        | Not Detected      |  |  |  |
| Moisture                    | Not Performed     |  |  |  |
| Content                     | Not Fellollilea   |  |  |  |
| Total CBD : Total THC Ratio |                   |  |  |  |
| 24.87 :1                    |                   |  |  |  |

## Notes and disclaimers:

- 1) Total THC = d9-THC+(THCA\*0.877), Total CBD = CBD+(CBDA\*0.877).
- 2) These results relate only to the test article listed in this report. Reports may not be reproduced except in their entirety.
- 3) All results apply to the samples as received. Improper collection of samples can affect the validity of results and is not the responsibility of the lab.