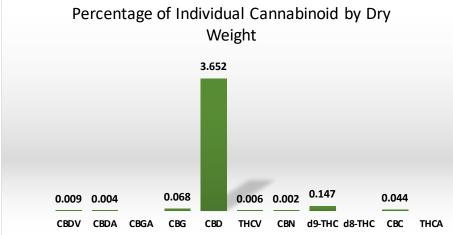

Cannabinoid Dry Weight

| Cannabinoid                 | Dry Weight (mg/g) |  |  |  |
|-----------------------------|-------------------|--|--|--|
| CBDV                        | 0.090             |  |  |  |
| CBDA                        | 0.040             |  |  |  |
| CBGA                        | Not Detected      |  |  |  |
| CBG                         | 0.680             |  |  |  |
| CBD                         | 36.520            |  |  |  |
| THCV                        | 0.060             |  |  |  |
| CBN                         | 0.020             |  |  |  |
| d9-THC                      | 1.470             |  |  |  |
| d8-THC                      | Not Detected      |  |  |  |
| CBC                         | 0.440             |  |  |  |
| THCA                        | Not Detected      |  |  |  |
| Moisture                    | Not Performed     |  |  |  |
| Content                     | Not Fellollilea   |  |  |  |
| Total CBD : Total THC Ratio |                   |  |  |  |
| 24.87 :1                    |                   |  |  |  |