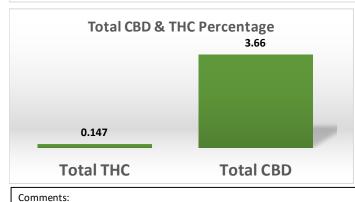

Cannabinoid Dry Weight

| Cannabinoid                 | Dry Weight (mg/g) |  |  |  |
|-----------------------------|-------------------|--|--|--|
| CBDV                        | 0.090             |  |  |  |
| CBDA                        | 0.040             |  |  |  |
| CBGA                        | Not Detected      |  |  |  |
| CBG                         | 0.680             |  |  |  |
| CBD                         | 36.520            |  |  |  |
| THCV                        | 0.060             |  |  |  |
| CBN                         | 0.020             |  |  |  |
| d9-THC                      | 1.470             |  |  |  |
| d8-THC                      | Not Detected      |  |  |  |
| CBC                         | 0.440             |  |  |  |
| THCA                        | Not Detected      |  |  |  |
| Moisture                    | Not Performed     |  |  |  |
| Content                     | Not Fellollilea   |  |  |  |
| Total CBD : Total THC Ratio |                   |  |  |  |
| 24.87 :1                    |                   |  |  |  |

## Notes and disclaimers:

- 1) Total THC = d9-THC+(THCA\*0.877), Total CBD = CBD+(CBDA\*0.877).
- 2) These results relate only to the test article listed in this report. Reports may not be reproduced except in their entirety.
- 3) All results apply to the samples as received. Improper collection of samples can affect the validity of results and is not the responsibility of the lab.