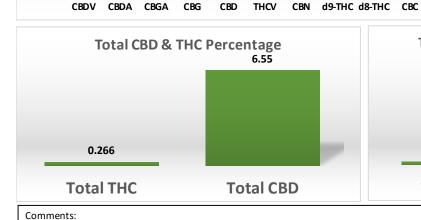

0.005

Cannabinoid Dry Weight (mg/g) Percentage of Individual Cannabinoid by Dry Weight 6.538

| 24 62 •1                    |                    |  |  |  |
|-----------------------------|--------------------|--|--|--|
| Total CBD : Total THC Ratio |                    |  |  |  |
| Content                     | Mot i ci ioi illeu |  |  |  |
| Moisture                    | Not Performed      |  |  |  |
| THCA                        | 0.010              |  |  |  |
| CBC                         | 0.810              |  |  |  |
| d8-THC                      | Not Detected       |  |  |  |
| d9-THC                      | 2.650              |  |  |  |
| CBN                         | 0.050              |  |  |  |
| THCV                        | 0.130              |  |  |  |
| CBD                         | 65.380             |  |  |  |
| CBG                         | 1.250              |  |  |  |
| CBGA                        | Not Detected       |  |  |  |
| CBDA                        | 0.100              |  |  |  |
| CBDV                        | 0.180              |  |  |  |