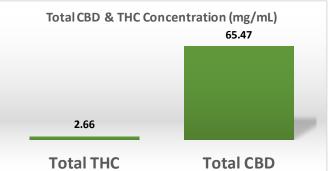

0.005

Cannabinoid Dry Weight (mg/g) Percentage of Individual Cannabinoid by Dry Weight 6.538

| 24 62 •1                    |                    |  |  |  |
|-----------------------------|--------------------|--|--|--|
| Total CBD : Total THC Ratio |                    |  |  |  |
| Content                     | Mot i ci ioi illeu |  |  |  |
| Moisture                    | Not Performed      |  |  |  |
| THCA                        | 0.010              |  |  |  |
| CBC                         | 0.810              |  |  |  |
| d8-THC                      | Not Detected       |  |  |  |
| d9-THC                      | 2.650              |  |  |  |
| CBN                         | 0.050              |  |  |  |
| THCV                        | 0.130              |  |  |  |
| CBD                         | 65.380             |  |  |  |
| CBG                         | 1.250              |  |  |  |
| CBGA                        | Not Detected       |  |  |  |
| CBDA                        | 0.100              |  |  |  |
| CBDV                        | 0.180              |  |  |  |