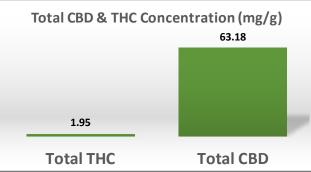

 Cannabinoid Profile Analysis
 Test Date:
 12/17/2020
 Tested By:
 JAS

 Non-plant material is analyzed via HPLC-UV-DAD by mass with comparison to certified reference standards at known concentrations.

| Conc. (mg/g) |
|--------------|
| 0.111        |
| Not Detected |
| 0.034        |
| 1.051        |
| 63.181       |
| 0.101        |
| 0.030        |
| 1.950        |
| Not Detected |
| 0.646        |
| Not Detected |
| 67.10 mg/g   |
| 6.71%        |
|              |

Total CBD: Total THC Ratio 32.40:1