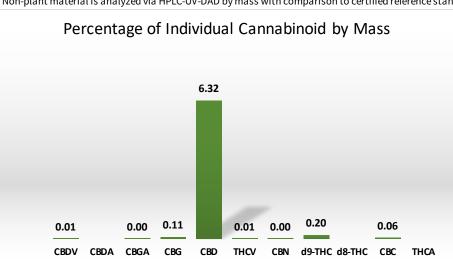

 Cannabinoid Profile Analysis
 Test Date:
 12/17/2020
 Tested By:
 JAS

 Non-plant material is analyzed via HPLC-UV-DAD by mass with comparison to certified reference standards at known concentrations.

| Conc. (mg/g) |
|--------------|
| 0.111        |
| Not Detected |
| 0.034        |
| 1.051        |
| 63.181       |
| 0.101        |
| 0.030        |
| 1.950        |
| Not Detected |
| 0.646        |
| Not Detected |
| 67.10 mg/g   |
| 6.71%        |
|              |