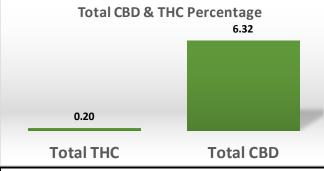

 Cannabinoid Profile Analysis
 Test Date:
 12/17/2020
 Tested By:
 JAS

 Non-plant material is analyzed via HPLC-UV-DAD by mass with comparison to certified reference standards at known concentrations.

| Conc. (mg/g) |
|--------------|
| 0.111        |
| Not Detected |
| 0.034        |
| 1.051        |
| 63.181       |
| 0.101        |
| 0.030        |
| 1.950        |
| Not Detected |
| 0.646        |
| Not Detected |
| 67.10 mg/g   |
| 6.71%        |
|              |

Total CBD: Total THC Ratio 32.40:1